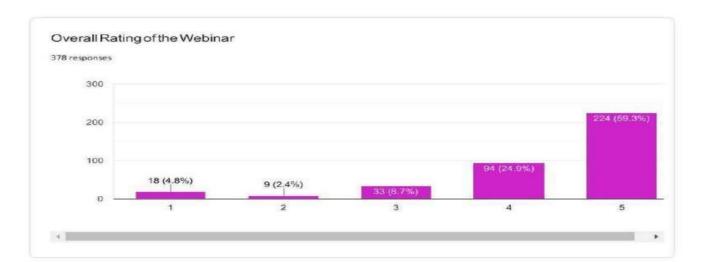

The certificates were distributed to all participants.

The vote of thanks was given by Mrs.S.USHA RANI, Assistant Professor, Department of Mathematics. Nearly 378 beneficiaries were participated. Finally the Conference was ended with national anthem.