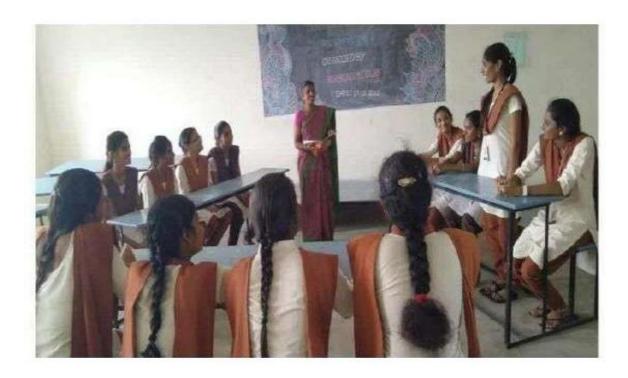

## RAMANUJAM CLUB ACTIVITY

2021-2022

SWAMY ABEDHANANDHA EDUCATIONAL TRUST, WANDIWASH.

Tindivanam Highway, Wandiwash - 604 408, Thiruvannamalai District

STD: 04183 Ph: 225713, 227987 SRI AKILANDESWARI WOMEN'S COLLEGE, WANDIWASH.

#### "STIMULATION FOR STUDENTS ON JOB"

Jointly Organized By

"DEPARTMENT OF MATHEMATICS" & "OLD STUDENT ASSOCIATION"

Date: 14.08.2021 Time: 1.00 P.M

Programme

Prayer : By Student

Welcome Address : R.SANDHIYA

III B.Sc., Mathematics IB

Presidential Address : Dr. S. RUKMANI

Principal

Special Speech : MS.S.SOUNDARYA

OCR PLANNER BT,

TATA Consultancy services,

Hyderabad

Vote Of Thanks : K.CHITRA

III B.Sc., Mathematics II B

National Anthem : By Students

SWAMY ABEDHANANDHA EDUCATIONAL TRUST, WANDIWASH

SWAMY ABEDHANANDHA EDUCATIONAL TRUST, WANDIWASH.

Tindivanam Highway, Wandiwash - 604 408, Thiruvannamalai District