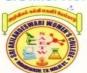

The certificates were distributed to all participants.

The vote of thanks was given by Mrs.S.USHA RANI, Assistant Professor, Department of Mathematics. Nearly 378 beneficiaries were participated. Finally the Conference was ended with national anthem.