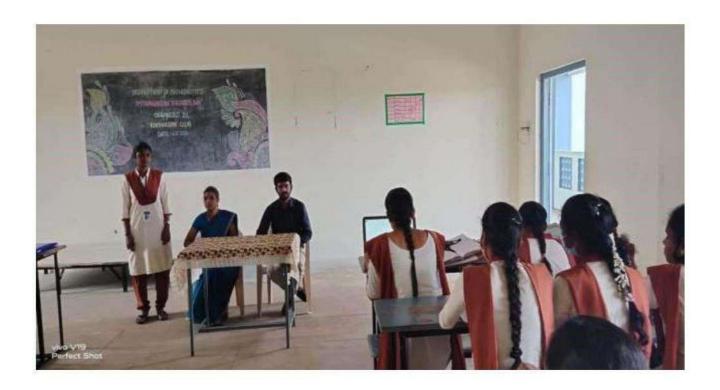

## RAMANUJAM CLUB ACTIVITY

2021-2022

SWAMY ABEDHANANDHA EDUCATIONAL TRUST, WANDIWASH.

Tindivanam Highway, Wandiwash - 604 408, Thiruvannamalai District

STD: 04183 Ph: 225713, 227987 SRI AKILANDESWARI WOMEN'S COLLEGE, WANDIWASH.

#### "STIMULATION FOR STUDENTS ON JOB"

Jointly Organized By

"DEPARTMENT OF MATHEMATICS" & "OLD STUDENT ASSOCIATION"

Date: 14.08.2021 Time: 1.00 P.M

Programme

Prayer : By Student

Welcome Address : R.SANDHIYA

III B.Sc., Mathematics IB

Presidential Address : Dr. S. RUKMANI

Principal

Special Speech : MS.S.SOUNDARYA

OCR PLANNER BT,

TATA Consultancy services,

Hyderabad

Vote Of Thanks : K.CHITRA

III B.Sc., Mathematics II B

National Anthem : By Students

SWAMY ABEDHANANDHA EDUCATIONAL TRUST, WANDIWASH

SWAMY ABEDHANANDHA EDUCATIONAL TRUST, WANDIWASH.

Tindivanam Highway, Wandiwash - 604 408, Thiruvannamalai District