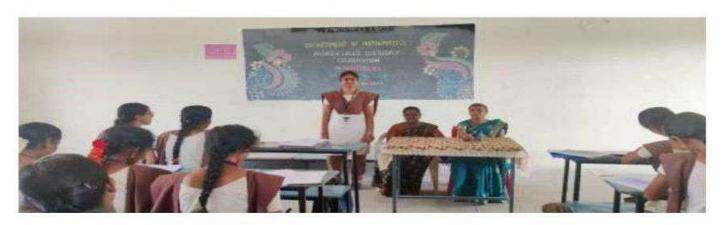

#### ARTHUR CAYLEY'S BIRTHDAY CELEBRATION

Organized by

"RAMANUJAM CLUB"
DEPARTMENT OF MATHEMATICS

Date :16.08 .2021 Time : 2.15 P.M

Prayer : By Students

Welcome Address : P.MALARKODI

III B.Sc., Mathematics II B

Chief Guest : Mrs.P. KAVITHA

,M.Sc.,M.Phil.,B.Ed.,

Department of Mathematics

Presidential Address : Dr. S.RUKMANI

Principal

Special Address : Ms.E.Kalaivani, M.Sc., M.Phil., B.Ed.,

Head-Department of

Mathematics

Vote Of Thanks : V.BOOMIKA

III B.Sc., Mathematics IIB

National Anthem : By Students

SWAMY ABEDHANANDHA EDUCATIONAL TRUST, WANDIWASH