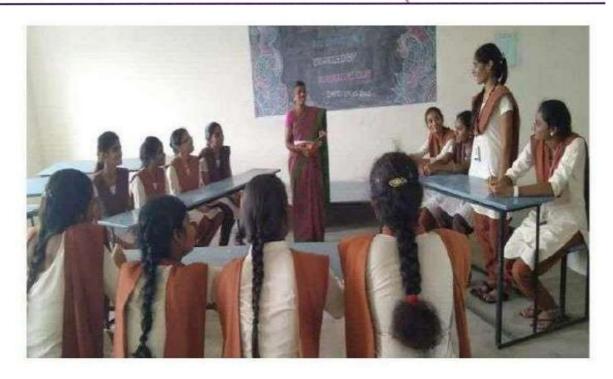

## RAMANUJAM CLUB ACTIVITY

2021-2022

SWAMY ABEDHANANDHA EDUCATIONAL TRUST, WANDIWASH.

Tindivanam Highway, Wandiwash - 604 408, Thiruvannamalai District

STD: 04183 Ph: 225713, 227987 SRI AKILANDESWARI WOMEN'S COLLEGE, WANDIWASH.

#### "STIMULATION FOR STUDENTS ON JOB"

Jointly Organized By

"DEPARTMENT OF MATHEMATICS" & "OLD STUDENT ASSOCIATION"

Date: 14.08.2021 Time: 1.00 P.M

Programme

Prayer : By Student

Welcome Address : R.SANDHIYA

III B.Sc., Mathematics IB

Presidential Address : Dr. S. RUKMANI

Principal

Special Speech : MS.S.SOUNDARYA

OCR PLANNER BT,

TATA Consultancy services,

Hyderabad

Vote Of Thanks : K.CHITRA

III B.Sc., Mathematics II B

National Anthem : By Students

SWAMY ABEDHANANDHA EDUCATIONAL TRUST, WANDIWASH

SWAMY ABEDHANANDHA EDUCATIONAL TRUST, WANDIWASH.

Tindivanam Highway, Wandiwash - 604 408, Thiruvannamalai District