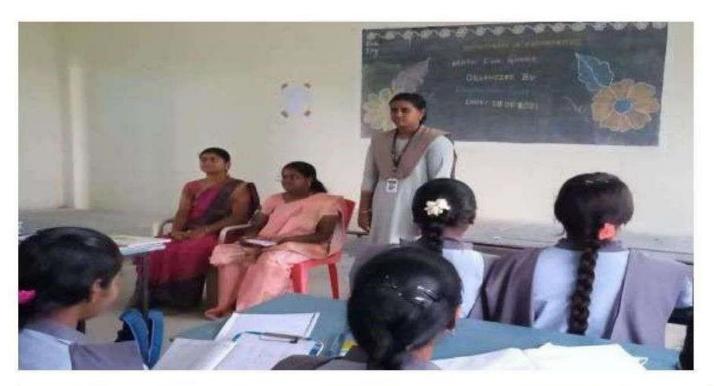

#### "STIMULATION FOR STUDENTS ON JOB"

Jointly Organized By

"DEPARTMENT OF MATHEMATICS" & "OLD STUDENT ASSOCIATION"

Date: 14.08.2021 Time: 1.00 P.M

Programme

Prayer : By Student

Welcome Address : R.SANDHIYA

III B.Sc., Mathematics IB

Presidential Address : Dr. S. RUKMANI

Principal

Special Speech : MS.S.SOUNDARYA

OCR PLANNER BT,

TATA Consultancy services,

Hyderabad

Vote Of Thanks : K.CHITRA

III B.Sc., Mathematics II B

National Anthem : By Students

SWAMY ABEDHANANDHA EDUCATIONAL TRUST, WANDIWASH

SWAMY ABEDHANANDHA EDUCATIONAL TRUST, WANDIWASH.

Tindivanam Highway, Wandiwash - 604 408, Thiruvannamalai District