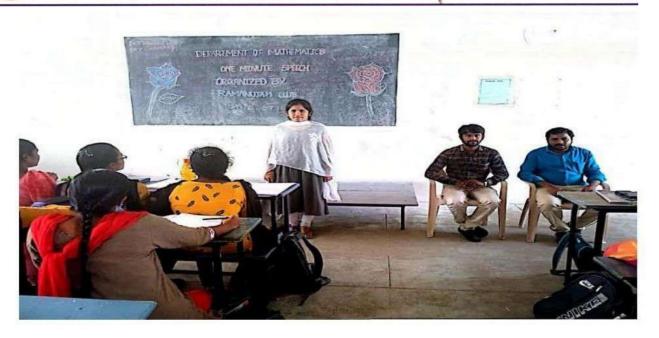

#### "ONE MINUTE SPEECH"

Organized by

"RAMANUJAM CLUB"
DEPARTMENT OF MATHEMATICS

Date :27.11 .2021 Time : 12.15 P.M

Prayer : By Students

Welcome Address : R.BAKKIYALAKSHMI

I B.Sc., Mathematics

Chief Guest : Mrs. P.Kavitha, M.Sc., M.Phil., B.Ed.,

Department of Mathematics

Presidential Address : Dr. S. RUKMANI

Principal

Special Address : Ms.E.Kalaivani, M.Sc., M.Phil., B.Ed.,

**Head-Department of Mathematics** 

Vote Of Thanks : R. MANJULA

I B.Sc., Mathematics

#### "ONE MINUTE SPEECH"

Organised by

#### "Ramanujam Club"

On behalf of the department of Mathematics and Ramanujam club. We celebrated "CLUB ACTIVITY" on "27.11.2021"

The day started with welcome address presented by **R.BAKKIYALAKSHMI**,

I B.Sc., Mathematics followed by presidential address given by

Ms.E.KALAIVANI, M.Sc., M.Phil., B.Ed., Department of Mathematics.

Our I UG students were participated in that club activity.

The theme of the function is,

- The Budding Mathematicians, were Encouraged to participate the Departmental club activity.
- One minute speech was conducted on that Day.
- Finally 2 students were selected for the first and second prizes respectively.
- Our head of the Department honored the students with her soul.

The celebration ended with vote of thanks given by the student **R.MANJULA**, I B.Sc., Mathematics

All the I UG students of mathematics around 45 beneficiaries were participated in the event.

SIGNATURE OF THE HOD