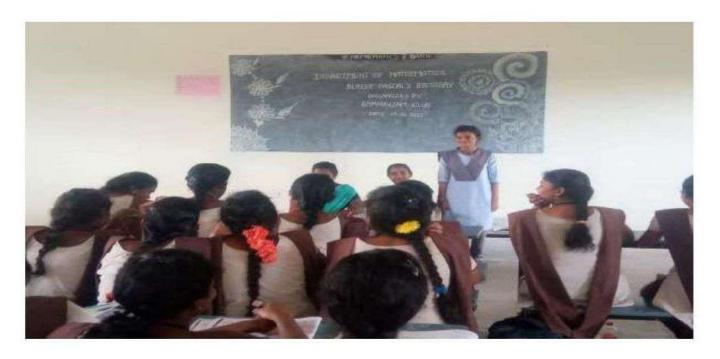

## RAMANUJAM CLUB ACTIVITY

2021-2022

SWAMY ABEDHANANDHA EDUCATIONAL TRUST, WANDIWASH.

Tindivanam Highway, Wandiwash - 604 408, Thiruvannamalai District

STD: 04183 Ph: 225713, 227987 SRI AKILANDESWARI WOMEN'S COLLEGE, WANDIWASH.

#### "STIMULATION FOR STUDENTS ON JOB"

Jointly Organized By

"DEPARTMENT OF MATHEMATICS" & "OLD STUDENT ASSOCIATION"

Date: 14.08.2021 Time: 1.00 P.M

Programme

Prayer : By Student

Welcome Address : R.SANDHIYA

#### "STIMULANTS FOR STUDENTS ON JOB"

The "DEPARTMENT OF MATHEMATICS" and "OLD STUDENT ASSOCIATION "conducted a "STIMULANTS FOR STUDENTS ON JOB" program for third year students on 14.08.2021.

The Welcome address was delivered by ,R.SANDHIYA

III B.Sc., Mathematics I Batch.

The Special Address was given by MS.S.SOUNDARYA, OCR PLANNER BT, TATA Consultancy Services, HYDERABAD.

She gave a motivational speech to students for participating the TCS
Training Program and how to face the interviews. And she clarifies student's
doubts and queries to face interviews.