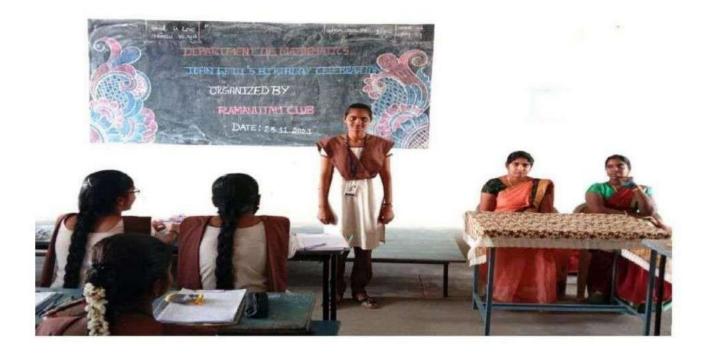

#### "JOHN WALLI'S BIRTHDAY CELEBRATION"

Organized by

"RAMANUJAM CLUB"
DEPARTMENT OF MATHEMATICS

Date :23.11 .2021 Time : 11.00 A.M

Prayer : By Students

Welcome Address : N.Santheya

II M.Sc., Mathematics

Chief Guest: MS.P.Sudha, M.Sc., M.Phil., B.Ed., SET.,

Department of Mathematics

Presidential Address: Dr. S.RUKMANI

Principal

Special Address : Ms.E.Kalaivani, M.Sc., M.Phil., B.Ed.,

Head-Department of Mathematics

Vote Of Thanks : R. Raghavi

II M.Sc., Mathematics

SWAMY ABEDHANANDHA EDUCATIONAL TRUST, WANDIWASH

#### "Ramanujam Club"

On behalf of the department of Mathematics and Ramanujam club. We celebrated "CLUB ACTIVITY" on "23.11.2021"

The day started with welcome address presented by N.SENTHEYA, II M.Sc., Mathematics followed by presidential address given by Mrs.P.SUDHA M.Sc., M.Phil., B.Ed., SET., Department of Mathematics.

Our III UG and II PG students were participated in that club activity.

The theme of the function is,

- The Budding Mathematicians, were Encouraged to participate the Departmental club activity.
- Several Activity were conducted on that Day.
- Speech, Drawing, Essay Writing and Poetry Writing competitions were Conducted to students
- Finally 2 students were selected for the first and second prizes respectively.
- Our head of the Department honored the students with her soul.

The celebration ended with vote of thanks given by the student **R.RAGHAVI**, II M.Sc., Mathematics

All the III UG of mathematics around 150 beneficiaries were participated in the event.

SIGNATURE OF THE HOD