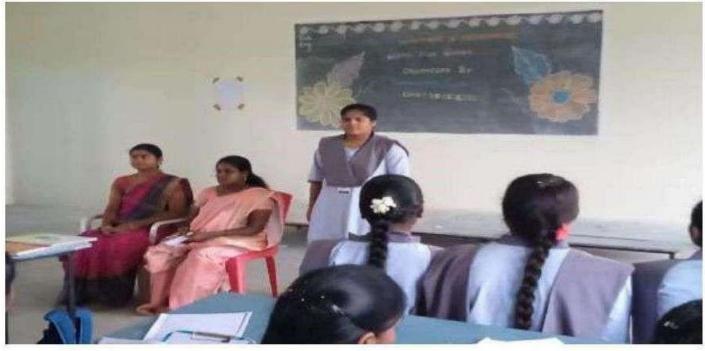

#### "STIMULATION FOR STUDENTS ON JOB"

Jointly Organized By

"DEPARTMENT OF MATHEMATICS" & "OLD STUDENT ASSOCIATION"

Date: 14.08.2021 Time: 1.00 P.M

Programme

Prayer : By Student

Welcome Address : R.SANDHIYA

III B.Sc., Mathematics IB

Presidential Address : Dr. S. RUKMANI

Principal

Special Speech : MS.S.SOUNDARYA

OCR PLANNER BT,

TATA Consultancy services,

Hyderabad

Vote Of Thanks : K.CHITRA

III B.Sc., Mathematics II B

National Anthem : By Students

SWAMY ABEDHANANDHA EDUCATIONAL TRUST, WANDIWASH

SWAMY ABEDHANANDHA EDUCATIONAL TRUST, WANDIWASH.

Tindivanam Highway, Wandiwash - 604 408, Thiruvannamalai District