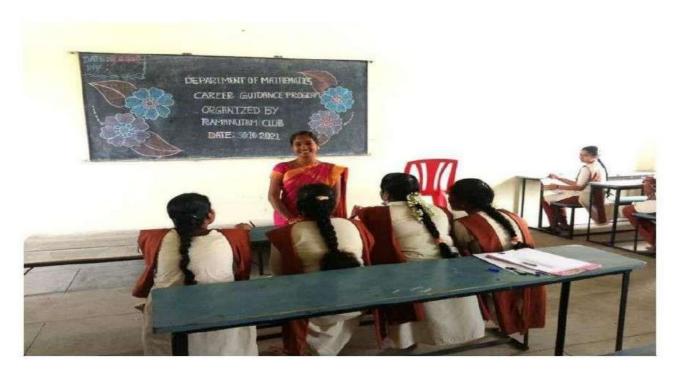

#### "CAREER GUIDANCE PROGRAM"

Organized by

"RAMANUJAM CLUB"

DEPARTMENT OF MATHEMATICS

Date :30.10.2021 Time : 11.00 A.M

Prayer : By Students

Welcome Address : N.Santheya

II M.Sc., Mathematics

Chief Guest : MS.P.Sudha, M.Sc., M.Phil., B.Ed., SET.,

Department of Mathematics

Presidential Address : Dr. S.RUKMANI

Principal

Special Address : Ms.E.Kalaivani, M.Sc., M.Phil., B.Ed.,

Head-Department of Mathematics

Vote Of Thanks : R. Raghavi

II M.Sc., Mathematics

SWAMY ABEDHANANDHA EDUCATIONAL TRUST, WANDIWASH