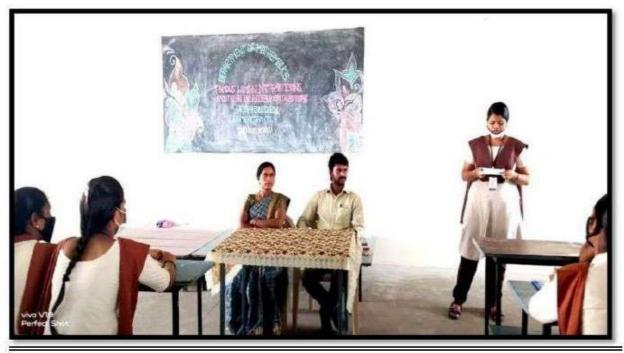

#### "STIMULATION FOR STUDENTS ON JOB"

Jointly Organized By

"DEPARTMENT OF MATHEMATICS" & "OLD STUDENT ASSOCIATION"

Date: 14.08.2021 Time: 1.00 P.M

Programme

Prayer : By Student

Welcome Address : R.SANDHIYA

III B.Sc., Mathematics IB

Presidential Address : Dr. S. RUKMANI

Principal

Special Speech : MS.S.SOUNDARYA

OCR PLANNER BT,

TATA Consultancy services,

Hyderabad

Vote Of Thanks : K.CHITRA

III B.Sc., Mathematics II B

National Anthem : By Students

SWAMY ABEDHANANDHA EDUCATIONAL TRUST, WANDIWASH

SWAMY ABEDHANANDHA EDUCATIONAL TRUST, WANDIWASH.

Tindivanam Highway, Wandiwash - 604 408, Thiruvannamalai District