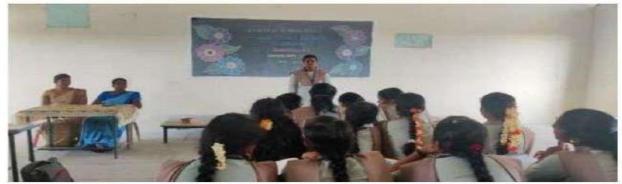

#### "STIMULATION FOR STUDENTS ON JOB"

Jointly Organized By

"DEPARTMENT OF MATHEMATICS" & "OLD STUDENT ASSOCIATION"

Date: 14.08.2021 Time: 1.00 P.M

Programme

Prayer : By Student

Welcome Address : R.SANDHIYA

III B.Sc., Mathematics IB

Presidential Address : Dr. S. RUKMANI

Principal

Special Speech : MS.S.SOUNDARYA

OCR PLANNER BT,

TATA Consultancy services,

Hyderabad

Vote Of Thanks : K.CHITRA

III B.Sc., Mathematics II B

National Anthem : By Students

SWAMY ABEDHANANDHA EDUCATIONAL TRUST, WANDIWASH

SWAMY ABEDHANANDHA EDUCATIONAL TRUST, WANDIWASH.

Tindivanam Highway, Wandiwash - 604 408, Thiruvannamalai District