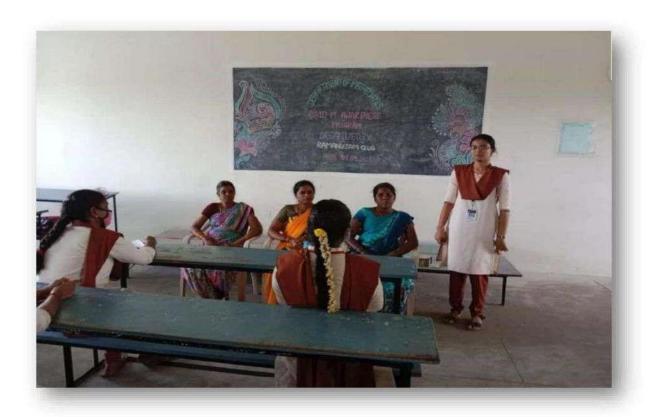

#### COVID-19 AWARENESS PROGRAM

Organized by

"RAMANUJAM CLUB"
DEPARTMENT OF MATHEMATICS

Date :03.09 .2021 Time : 2.00 P.M

Prayer : By Students

Welcome Address : N.DIMPLE

II M.Sc., Mathematics

Chief Guest : Mrs. S.USHARANI,

M.Sc., M. Phil., B.Ed.,

Department of Mathematics

Presidential Address: Dr. S.RUKMANI

Principal

Special Address : Mr.S.Sheik Davudh, M.Sc., M.Phil., Ph.D., SET.,

Department of Mathematics

Vote Of Thanks : S.KEERTHANA

III B.Sc., Mathematics IB

National Anthem : By Students

SWAMY ABEDHANANDHA EDUCATIONAL TRUST, WANDIWASH

#### "Ramanujam Club"

On behalf of the department of Mathematics and Ramanujam club. We celebrated "CLUB ACTIVITY" on "03.09.2021"

The day started with welcome address presented by **N.DIMPLE**, **II M.Sc.**, **Mathematics** followed by presidential address given by **Mr.S.SHEIK DHAVUDH**, **M.Sc.**, **M.Phil.**, **Ph.D.**, **SET.**, Head-Department of Mathematics.