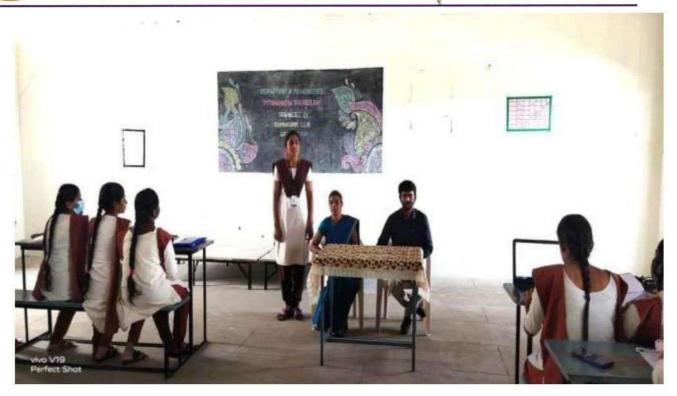

## RAMANUJAM CLUB ACTIVITY

2021-2022

SWAMY ABEDHANANDHA EDUCATIONAL TRUST, WANDIWASH.

Tindivanam Highway, Wandiwash - 604 408, Thiruvannamalai District

STD: 04183 Ph: 225713, 227987 SRI AKILANDESWARI WOMEN'S COLLEGE, WANDIWASH.

#### "STIMULATION FOR STUDENTS ON JOB"

Jointly Organized By

"DEPARTMENT OF MATHEMATICS" & "OLD STUDENT ASSOCIATION"

Date: 14.08.2021 Time: 1.00 P.M

Programme

Prayer : By Student

Welcome Address : R.SANDHIYA

III B.Sc., Mathematics IB

Presidential Address : Dr. S. RUKMANI

Principal

Special Speech : MS.S.SOUNDARYA

OCR PLANNER BT,

TATA Consultancy services,

Hyderabad

Vote Of Thanks : K.CHITRA

III B.Sc., Mathematics II B

National Anthem : By Students

SWAMY ABEDHANANDHA EDUCATIONAL TRUST, WANDIWASH

SWAMY ABEDHANANDHA EDUCATIONAL TRUST, WANDIWASH.

Tindivanam Highway, Wandiwash - 604 408, Thiruvannamalai District