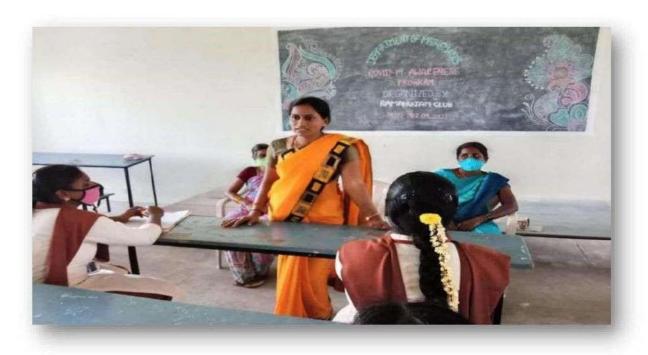

#### COVID-19 AWARENESS PROGRAM

Organized by

"RAMANUJAM CLUB"
DEPARTMENT OF MATHEMATICS

Date :03.09 .2021 Time : 2.00 P.M

Prayer : By Students

Welcome Address : N.DIMPLE

II M.Sc., Mathematics

Chief Guest : Mrs. S.USHARANI,

M.Sc., M. Phil., B.Ed.,

Department of Mathematics

Presidential Address: Dr. S.RUKMANI

Principal

Special Address : Mr.S.Sheik Davudh, M.Sc., M.Phil., Ph.D., SET.,

Department of Mathematics

Vote Of Thanks : S.KEERTHANA

III B.Sc., Mathematics IB

National Anthem : By Students

SWAMY ABEDHANANDHA EDUCATIONAL TRUST, WANDIWASH

#### "Ramanujam Club"

On behalf of the department of Mathematics and Ramanujam club. We celebrated "CLUB ACTIVITY" on "03.09.2021"

The day started with welcome address presented by **N.DIMPLE**, **II M.Sc.**, **Mathematics** followed by presidential address given by **Mr.S.SHEIK DHAVUDH**, **M.Sc.**, **M.Phil.**, **Ph.D.**, **SET.**, Head-Department of Mathematics.