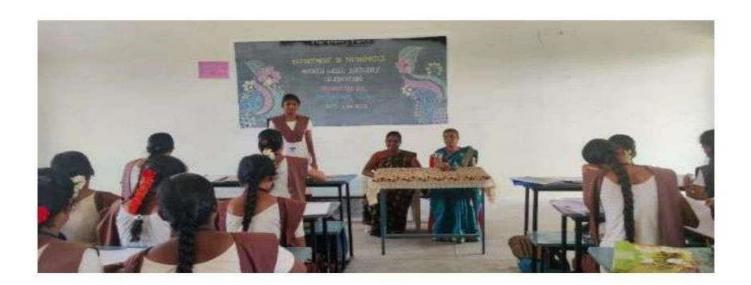

#### ARTHUR CAYLEY'S BIRTHDAY CELEBRATION

Organized by

"RAMANUJAM CLUB"
DEPARTMENT OF MATHEMATICS

Date :16.08 .2021 Time : 2.15 P.M

Prayer : By Students

Welcome Address : P.MALARKODI

III B.Sc., Mathematics II B

Chief Guest : Mrs.P. KAVITHA

,M.Sc.,M.Phil.,B.Ed.,

Department of Mathematics

Presidential Address : Dr. S.RUKMANI

Principal

Special Address : Ms.E.Kalaivani, M.Sc., M.Phil., B.Ed.,

Head-Department of

Mathematics

Vote Of Thanks : V.BOOMIKA

III B.Sc., Mathematics IIB

National Anthem : By Students

SWAMY ABEDHANANDHA EDUCATIONAL TRUST, WANDIWASH