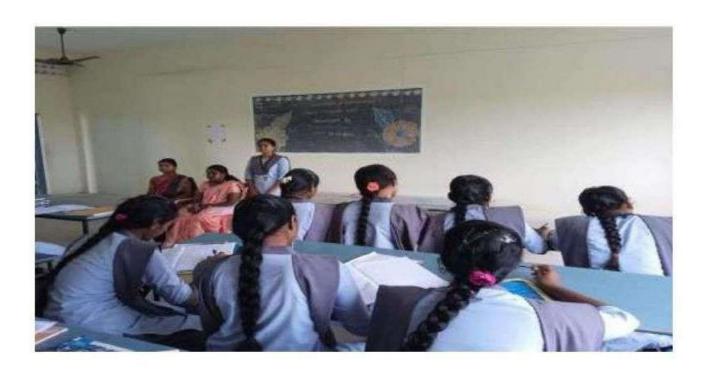

#### "STIMULATION FOR STUDENTS ON JOB"

Jointly Organized By

"DEPARTMENT OF MATHEMATICS" & "OLD STUDENT ASSOCIATION"

Date: 14.08.2021 Time: 1.00 P.M

Programme

Prayer : By Student

Welcome Address : R.SANDHIYA

III B.Sc., Mathematics IB

Presidential Address : Dr. S. RUKMANI

Principal

Special Speech : MS.S.SOUNDARYA

OCR PLANNER BT,

TATA Consultancy services,

Hyderabad

Vote Of Thanks : K.CHITRA

III B.Sc., Mathematics II B

National Anthem : By Students

SWAMY ABEDHANANDHA EDUCATIONAL TRUST, WANDIWASH

SWAMY ABEDHANANDHA EDUCATIONAL TRUST, WANDIWASH.

Tindivanam Highway, Wandiwash - 604 408, Thiruvannamalai District

#### "STIMULANTS FOR STUDENTS ON JOB"

The "DEPARTMENT OF MATHEMATICS" and "OLD STUDENT ASSOCIATION "conducted a "STIMULANTS FOR STUDENTS ON JOB" program for third year students on 14.08.2021.

The Welcome address was delivered by ,R.SANDHIYA

III B.Sc., Mathematics I Batch.

The Special Address was given by MS.S.SOUNDARYA, OCR PLANNER BT, TATA Consultancy Services, HYDERABAD.

She gave a motivational speech to students for participating the TCS
Training Program and how to face the interviews. And she clarifies student's
doubts and queries to face interviews.

The vote of thanks was given by K.CHITRA, III B.Sc.,

Mathematics I Batch.

Nearly 50 beneficiaries were participated in that program. Finally the special meet was ended with national anthem.

HOD
Department of Mathematics
Sri Akilandeswari Women's College
Wandiwash
SIGNATURE OF THE HOD