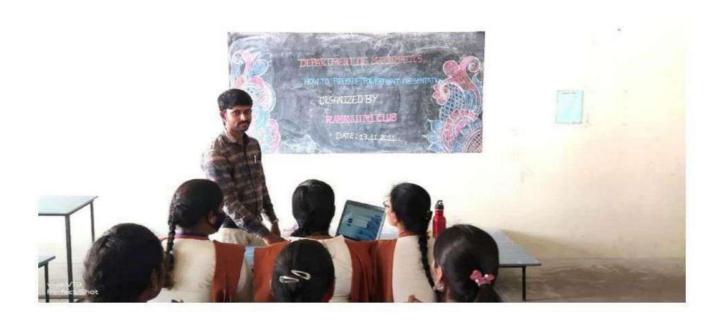

#### "HOW TO PREPARE POWERPOINT PRESENTATION"

#### Organized by

"RAMANUJAM CLUB"
DEPARTMENT OF MATHEMATICS

Date :13.11 .2021 Time : 2.15 P.M

Prayer : By Students

Welcome Address : K.YOGALAKSHMI

II M.Sc., Mathematics

Chief Guest : Mr.S.SHEIK

DHAVUDH, M.Sc., M.Phil., Ph.D., SET.,

#### "HOW TO PREPARE POWERPOINT PRESENTATION"

Organised by

#### "Ramanujam Club"

On behalf of the department of Mathematics and Ramanujam club. We celebrated "CLUB ACTIVITY" on "13.11.2021"

The day started with welcome address presented by K.YOGALAKSHMI II M.Sc.,

Mathematics followed by presidential address given by Mr. S.SHEIK

DHAVUDH,M.Sc.,M.Phil.,Ph.D.,SET., Department of Mathematics.

Our Third year UG students were participated in that club activity.

The theme of the function is,