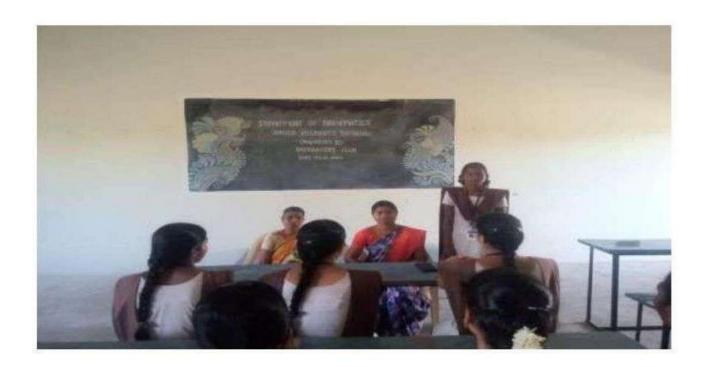

#### "STIMULATION FOR STUDENTS ON JOB"

Jointly Organized By

"DEPARTMENT OF MATHEMATICS" & "OLD STUDENT ASSOCIATION"

Date: 14.08.2021 Time: 1.00 P.M

Programme

Prayer : By Student

Welcome Address : R.SANDHIYA

III B.Sc., Mathematics IB

Presidential Address : Dr. S. RUKMANI

Principal

Special Speech : MS.S.SOUNDARYA

OCR PLANNER BT,

TATA Consultancy services,

Hyderabad

Vote Of Thanks : K.CHITRA

III B.Sc., Mathematics II B

National Anthem : By Students

SWAMY ABEDHANANDHA EDUCATIONAL TRUST, WANDIWASH

SWAMY ABEDHANANDHA EDUCATIONAL TRUST, WANDIWASH.

Tindivanam Highway, Wandiwash - 604 408, Thiruvannamalai District

#### "STIMULANTS FOR STUDENTS ON JOB"

The "DEPARTMENT OF MATHEMATICS" and "OLD STUDENT ASSOCIATION "conducted a "STIMULANTS FOR STUDENTS ON JOB" program for third year students on 14.08.2021.

The Welcome address was delivered by ,R.SANDHIYA

III B.Sc., Mathematics I Batch.

The Special Address was given by MS.S.SOUNDARYA, OCR PLANNER BT, TATA Consultancy Services, HYDERABAD.

She gave a motivational speech to students for participating the TCS
Training Program and how to face the interviews. And she clarifies student's
doubts and queries to face interviews.

The vote of thanks was given by K.CHITRA, III B.Sc.,

Mathematics I Batch.

Nearly 50 beneficiaries were participated in that program. Finally the special meet was ended with national anthem.

HOD
Department of Mathematics
Sri Akilandeswari Women's College
Wandiwash
SIGNATURE OF THE HOD