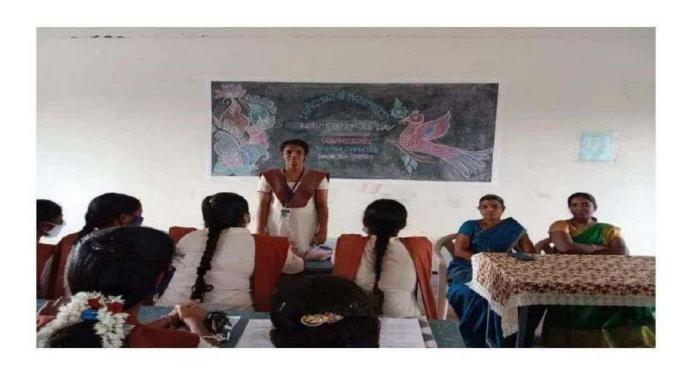

#### "STIMULATION FOR STUDENTS ON JOB"

Jointly Organized By

"DEPARTMENT OF MATHEMATICS" & "OLD STUDENT ASSOCIATION"

Date: 14.08.2021 Time: 1.00 P.M

Programme

Prayer : By Student

Welcome Address : R.SANDHIYA

III B.Sc., Mathematics IB

Presidential Address : Dr. S. RUKMANI

Principal

Special Speech : MS.S.SOUNDARYA

OCR PLANNER BT,

TATA Consultancy services,

Hyderabad

Vote Of Thanks : K.CHITRA

III B.Sc., Mathematics II B

National Anthem : By Students

SWAMY ABEDHANANDHA EDUCATIONAL TRUST, WANDIWASH

SWAMY ABEDHANANDHA EDUCATIONAL TRUST, WANDIWASH.

Tindivanam Highway, Wandiwash - 604 408, Thiruvannamalai District