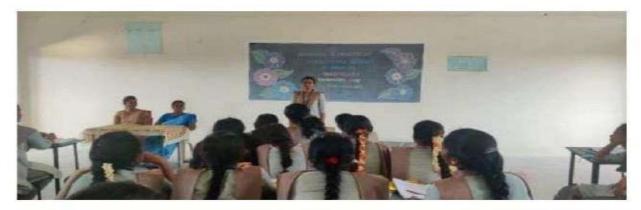

#### "STIMULATION FOR STUDENTS ON JOB"

Jointly Organized By

"DEPARTMENT OF MATHEMATICS" & "OLD STUDENT ASSOCIATION"

Date: 14.08.2021 Time: 1.00 P.M

Programme

Prayer : By Student

Welcome Address : R.SANDHIYA

III B.Sc., Mathematics IB

Presidential Address : Dr. S. RUKMANI

Principal

Special Speech : MS.S.SOUNDARYA

OCR PLANNER BT,

TATA Consultancy services,

Hyderabad

Vote Of Thanks : K.CHITRA

III B.Sc., Mathematics II B

National Anthem : By Students

SWAMY ABEDHANANDHA EDUCATIONAL TRUST, WANDIWASH

SWAMY ABEDHANANDHA EDUCATIONAL TRUST, WANDIWASH.

Tindivanam Highway, Wandiwash - 604 408, Thiruvannamalai District