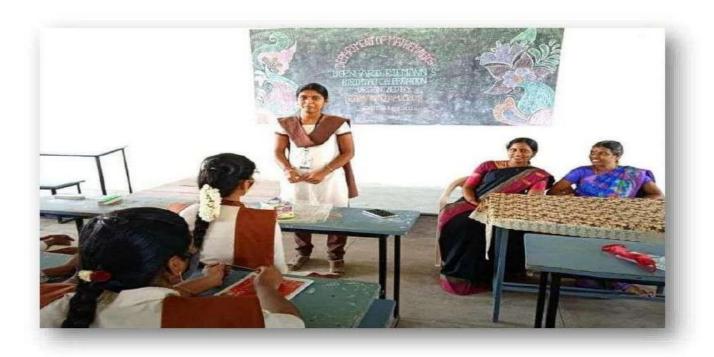

#### BERNHARD RIEMANN'S BIRTHDAY CELEBRATION

Organized by
"RAMANUJAM CLUB"
DEPARTMENT OF MATHEMATICS

Date:17.09.2021 Time: 2.15 P.M

Prayer : By Students

Welcome Address : D.V.SENKODI

III B.Sc., Mathematics II B

Chief Guest: Mrs.P.KAVITHA, M.Sc., M.Phil., B.Ed.,

Department of Mathematics

Presidential Address : Dr. S.RUKMANI

Principal

Special Address: Mr.S.Sheik Dhavudh, M.Sc., M.Phil., Ph.D., SET.,

Department of Mathematics

Vote Of Thanks : V.BOOMIKA

III B.Sc., Mathematics IB

National Anthem : By Students

SWAMY ABEDHANANDHA EDUCATIONAL TRUST, WANDIWASH

SWAMY ABEDHANANDHA EDUCATIONAL TRUST, WANDIWASH.

Tindivanam Highway, Wandiwash - 604 408, Thiruvannamalai District

#### "BERNHARD RIEMANN'S BIRTHDAY CELEBRATION"

Organised by

#### "Ramanujam Club"

On behalf of the department of Mathematics and Ramanujam club. We celebrated "CLUB ACTIVITY" on "17.09.2021"

The day started with welcome address presented by D.V.SENGODI,

III B.Sc., Mathematics II B followed by presidential address given by

MR.S.SHEIK DHAVUDH, M.Sc., M.Phil., Ph.D., SET., Department of Mathematics.

Our III UG and II PG students were participated in that club activity.

The theme of the function is,

- The Budding Mathematicians, were Encouraged to participate the Departmental club activity.
- Several Activity were conducted on that Day.
- Speech, Drawing, Essay Writing and Poetry Writing competitions were Conducted to students
- Finally 2 students were selected for the first and second prizes respectively.
- Our head of the Department honored the students with her soul.