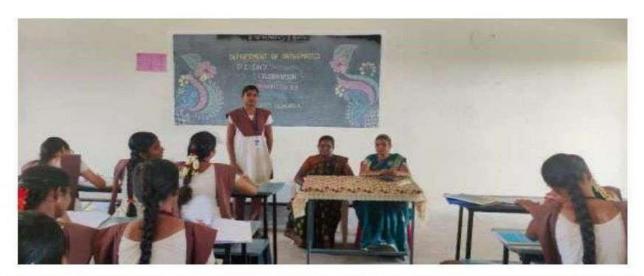

#### "STIMULATION FOR STUDENTS ON JOB"

Jointly Organized By

"DEPARTMENT OF MATHEMATICS" & "OLD STUDENT ASSOCIATION"

Date: 14.08.2021 Time: 1.00 P.M

Programme

Prayer : By Student

Welcome Address : R.SANDHIYA

III B.Sc., Mathematics IB

Presidential Address : Dr. S. RUKMANI

Principal

Special Speech : MS.S.SOUNDARYA

OCR PLANNER BT,

TATA Consultancy services,

Hyderabad

Vote Of Thanks : K.CHITRA

III B.Sc., Mathematics II B

National Anthem : By Students

SWAMY ABEDHANANDHA EDUCATIONAL TRUST, WANDIWASH

SWAMY ABEDHANANDHA EDUCATIONAL TRUST, WANDIWASH.

Tindivanam Highway, Wandiwash - 604 408, Thiruvannamalai District