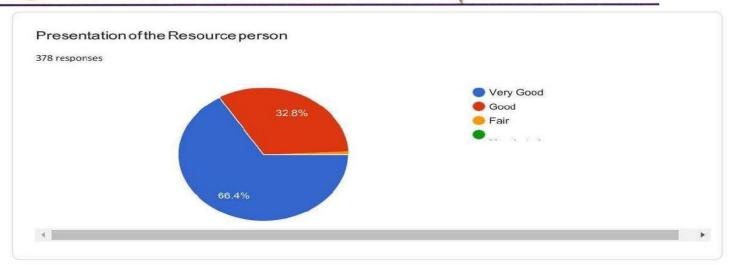

The certificates were distributed to all participants.

The vote of thanks was given by Mrs.S.USHA RANI, Assistant Professor, Department of Mathematics. Nearly 378 beneficiaries were participated. Finally the Conference was ended with national anthem.