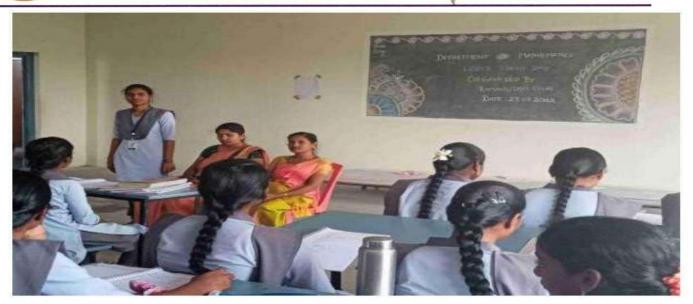

#### "STIMULATION FOR STUDENTS ON JOB"

Jointly Organized By

"DEPARTMENT OF MATHEMATICS" & "OLD STUDENT ASSOCIATION"

Date: 14.08.2021 Time: 1.00 P.M

Programme

Prayer : By Student

Welcome Address : R.SANDHIYA

III B.Sc., Mathematics IB

Presidential Address : Dr. S. RUKMANI

Principal

Special Speech : MS.S.SOUNDARYA

OCR PLANNER BT,

TATA Consultancy services,

Hyderabad

Vote Of Thanks : K.CHITRA

III B.Sc., Mathematics II B

National Anthem : By Students

SWAMY ABEDHANANDHA EDUCATIONAL TRUST, WANDIWASH

SWAMY ABEDHANANDHA EDUCATIONAL TRUST, WANDIWASH.

Tindivanam Highway, Wandiwash - 604 408, Thiruvannamalai District

#### "STIMULANTS FOR STUDENTS ON JOB"

The "DEPARTMENT OF MATHEMATICS" and "OLD STUDENT ASSOCIATION "conducted a "STIMULANTS FOR STUDENTS ON JOB" program for third year students on 14.08.2021.

The Welcome address was delivered by ,R.SANDHIYA

III B.Sc., Mathematics I Batch.

The Special Address was given by MS.S.SOUNDARYA, OCR PLANNER BT, TATA Consultancy Services, HYDERABAD.

She gave a motivational speech to students for participating the TCS
Training Program and how to face the interviews. And she clarifies student's
doubts and queries to face interviews.

The vote of thanks was given by K.CHITRA, III B.Sc.,

Mathematics I Batch.

Nearly 50 beneficiaries were participated in that program. Finally the special meet was ended with national anthem.

HOD
Department of Mathematics
Sri Akilandeswari Women's College
Wandiwash
SIGNATURE OF THE HOD