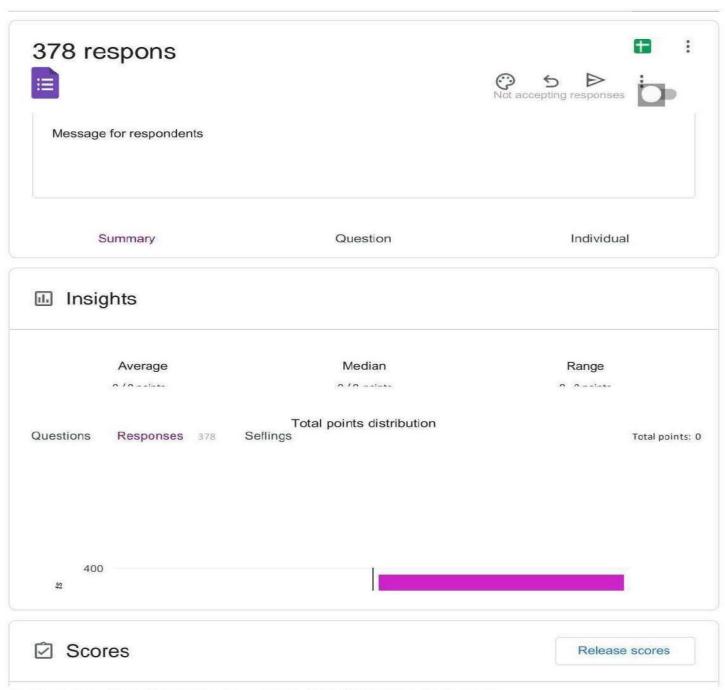

The certificates were distributed to all participants.

The vote of thanks was given by Mrs.S.USHA RANI, Assistant Professor, Department of Mathematics. Nearly 378 beneficiaries were participated. Finally the Conference was ended with national anthem.