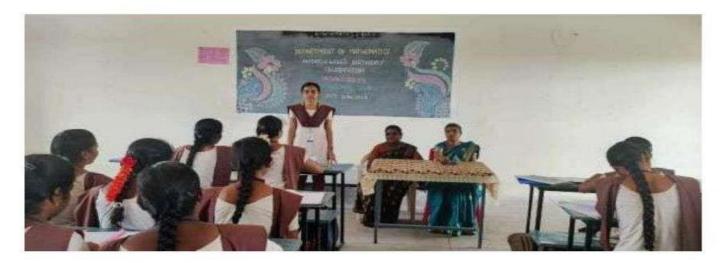

#### ARTHUR CAYLEY'S BIRTHDAY CELEBRATION

Organized by

"RAMANUJAM CLUB"
DEPARTMENT OF MATHEMATICS

Date :16.08 .2021 Time : 2.15 P.M

Prayer : By Students

Welcome Address : P.MALARKODI

III B.Sc., Mathematics II B

Chief Guest : Mrs.P. KAVITHA

,M.Sc.,M.Phil.,B.Ed.,

Department of Mathematics

Presidential Address : Dr. S.RUKMANI

Principal

Special Address : Ms.E.Kalaivani, M.Sc., M.Phil., B.Ed.,

Head-Department of

Mathematics

Vote Of Thanks : V.BOOMIKA

III B.Sc., Mathematics IIB

National Anthem : By Students

SWAMY ABEDHANANDHA EDUCATIONAL TRUST, WANDIWASH