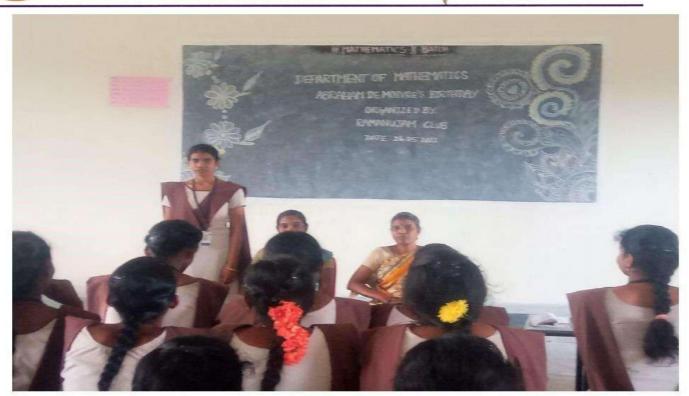

#### ARTHUR CAYLEY'S BIRTHDAY CELEBRATION

Organized by

"RAMANUJAM CLUB"
DEPARTMENT OF MATHEMATICS

Date :16.08 .2021 Time : 2.15 P.M

Prayer : By Students

Welcome Address : P.MALARKODI

III B.Sc., Mathematics II B

Chief Guest : Mrs.P. KAVITHA

,M.Sc.,M.Phil.,B.Ed.,

Department of Mathematics

Presidential Address : Dr. S.RUKMANI

Principal

Special Address : Ms.E.Kalaivani, M.Sc., M.Phil., B.Ed.,

Head-Department of

Mathematics

Vote Of Thanks : V.BOOMIKA

III B.Sc., Mathematics IIB

National Anthem : By Students

SWAMY ABEDHANANDHA EDUCATIONAL TRUST, WANDIWASH

## "Ramanujam Club"

On behalf of the department of Mathematics and Ramanujam club. We celebrated "CLUB ACTIVITY" on "26.10.2021"

The day started with welcome address presented by P.MALARKODI,
III B.Sc., Mathematics II Batch followed by presidential address given by
Ms.E.KALAIVANI M.Sc., M.Phil., B.Ed., Head-Department of Mathematics.