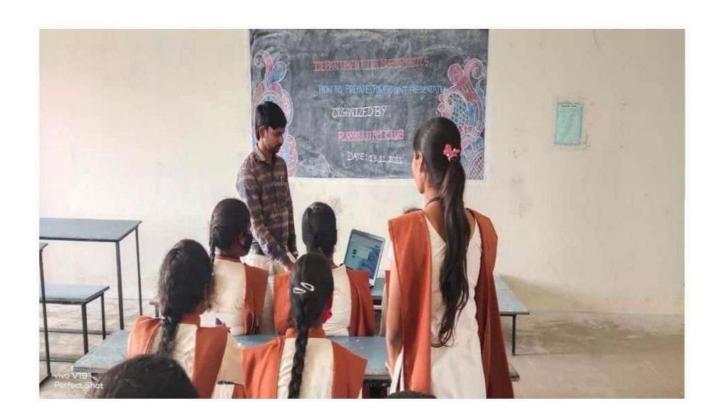

#### "HOW TO PREPARE POWERPOINT PRESENTATION"

#### Organized by

"RAMANUJAM CLUB"
DEPARTMENT OF MATHEMATICS

Date :13.11 .2021 Time : 2.15 P.M

Prayer : By Students

Welcome Address : K.YOGALAKSHMI

II M.Sc., Mathematics

Chief Guest : Mr.S.SHEIK

DHAVUDH, M.Sc., M.Phil., Ph.D., SET.,

Department of Mathematics

Presidential Address : Dr. S.RUKMANI

Principal

Special Address : MS.E.KALAIVANI, M.Sc., M.Phil., B.Ed.,

Department of Mathematics

Vote Of Thanks : G.SRIRANJINI

II M.Sc., Mathematics

National Anthem : By Students

SWAMY ABEDHANANDHA EDUCATIONAL TRUST, WANDIWASH