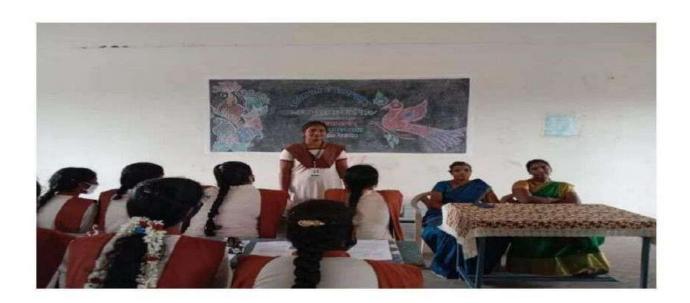

#### "STIMULATION FOR STUDENTS ON JOB"

Jointly Organized By

"DEPARTMENT OF MATHEMATICS" & "OLD STUDENT ASSOCIATION"

Date: 14.08.2021 Time: 1.00 P.M

Programme

Prayer : By Student

Welcome Address : R.SANDHIYA

III B.Sc., Mathematics IB

Presidential Address : Dr. S. RUKMANI

Principal

Special Speech : MS.S.SOUNDARYA

OCR PLANNER BT,

TATA Consultancy services,

Hyderabad

Vote Of Thanks : K.CHITRA

III B.Sc., Mathematics II B

National Anthem : By Students

SWAMY ABEDHANANDHA EDUCATIONAL TRUST, WANDIWASH

SWAMY ABEDHANANDHA EDUCATIONAL TRUST, WANDIWASH.

Tindivanam Highway, Wandiwash - 604 408, Thiruvannamalai District