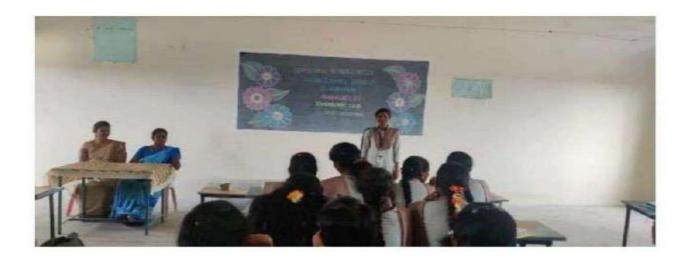

#### "STIMULATION FOR STUDENTS ON JOB"

Jointly Organized By

"DEPARTMENT OF MATHEMATICS" & "OLD STUDENT ASSOCIATION"

Date: 14.08.2021 Time: 1.00 P.M

Programme

Prayer : By Student

Welcome Address : R.SANDHIYA

III B.Sc., Mathematics IB

Presidential Address : Dr. S. RUKMANI

Principal

Special Speech : MS.S.SOUNDARYA

OCR PLANNER BT,

TATA Consultancy services,

Hyderabad

Vote Of Thanks : K.CHITRA

III B.Sc., Mathematics II B

National Anthem : By Students

SWAMY ABEDHANANDHA EDUCATIONAL TRUST, WANDIWASH

SWAMY ABEDHANANDHA EDUCATIONAL TRUST, WANDIWASH.

Tindivanam Highway, Wandiwash - 604 408, Thiruvannamalai District