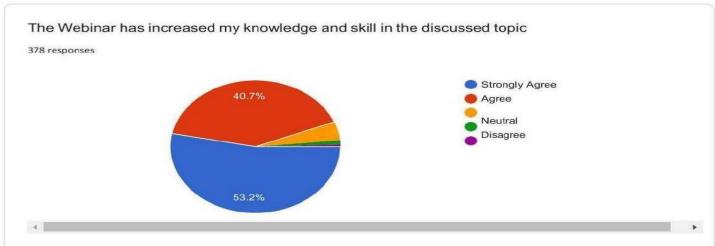

The certificates were distributed to all participants.

The vote of thanks was given by Mrs.S.USHA RANI, Assistant Professor, Department of Mathematics. Nearly 378 beneficiaries were participated. Finally the Conference was ended with national anthem.