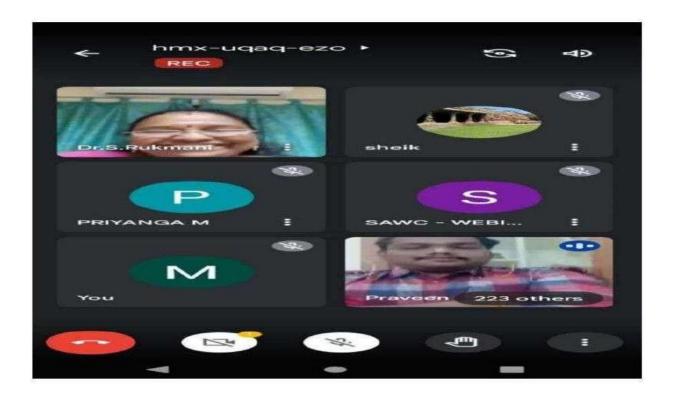

"MY STORY: MOTIVATIONAL SESSION"
BY SUCCESSFUL INNOVATIONS
Jointly Organised by

INSTITUTION'S INNOVATION COUNCIL (IIC)
& DEPARTMENT OF MATHEMATICS

DATE: 20. 11.2021 TIME: 11:00 AM

Session Link: https://meet.google.com/hmx-uqaq-ezo Resource Person

Mr.P.PRAVEEN

Managing Director

Sea Benz Hub Ltd - Mauritius

Ln.B.Munirathinam Ln.M.Ramanan Dr.S.Rukmani

Chairman

Secretary

Principal

Dr.N.Tamilarasi Ms.E.Kalaivani

#### "MY STORY – MOTIVATIONAL SESSION"

Department of Mathematics and Institution's Innovation Council jointly organized the program entitled on "My story – Motivational Session by successful entrepreneur" on 20.11.2021 through online Google meet platform.

The program was started by the prayer song followed by the welcome address given by Mrs P.Kavitha, Assistant Professor and IIC Department co-ordinator, Department of Mathematics and the presidential address given by Principal Madam Dr. S. Rukmani. Totally 250 students were benefitted in this motivational session.