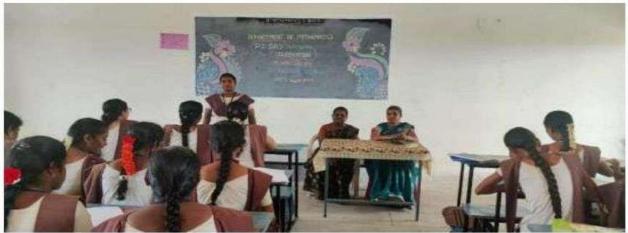

#### "STIMULATION FOR STUDENTS ON JOB"

Jointly Organized By

"DEPARTMENT OF MATHEMATICS" & "OLD STUDENT ASSOCIATION"

Date: 14.08.2021 Time: 1.00 P.M

Programme

Prayer : By Student

Welcome Address : R.SANDHIYA

III B.Sc., Mathematics IB

Presidential Address : Dr. S. RUKMANI

Principal

Special Speech : MS.S.SOUNDARYA

OCR PLANNER BT,

TATA Consultancy services,

Hyderabad

Vote Of Thanks : K.CHITRA

III B.Sc., Mathematics II B

National Anthem : By Students

SWAMY ABEDHANANDHA EDUCATIONAL TRUST, WANDIWASH

SWAMY ABEDHANANDHA EDUCATIONAL TRUST, WANDIWASH.

Tindivanam Highway, Wandiwash - 604 408, Thiruvannamalai District