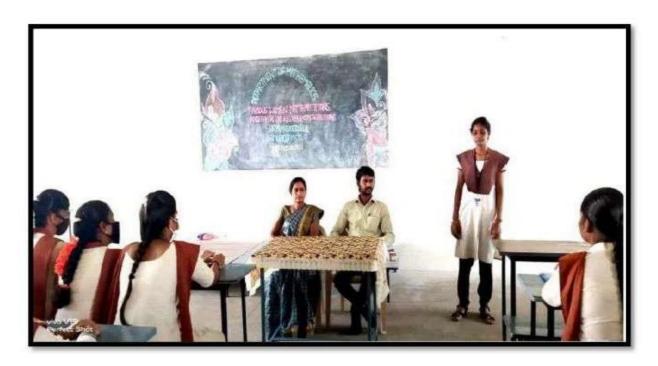

#### "STIMULATION FOR STUDENTS ON JOB"

Jointly Organized By

"DEPARTMENT OF MATHEMATICS" & "OLD STUDENT ASSOCIATION"

Date: 14.08.2021 Time: 1.00 P.M

Programme

Prayer : By Student

Welcome Address : R.SANDHIYA

III B.Sc., Mathematics IB

Presidential Address : Dr. S. RUKMANI

Principal

Special Speech : MS.S.SOUNDARYA

OCR PLANNER BT,

TATA Consultancy services,

Hyderabad

Vote Of Thanks : K.CHITRA

III B.Sc., Mathematics II B

National Anthem : By Students

SWAMY ABEDHANANDHA EDUCATIONAL TRUST, WANDIWASH

SWAMY ABEDHANANDHA EDUCATIONAL TRUST, WANDIWASH.

Tindivanam Highway, Wandiwash - 604 408, Thiruvannamalai District