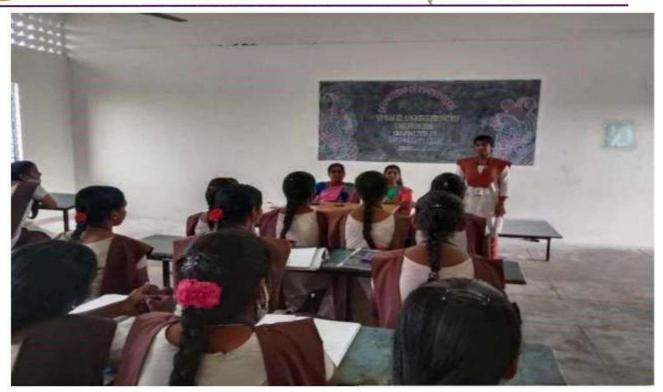

## RAMANUJAM CLUB ACTIVITY

2021-2022

SWAMY ABEDHANANDHA EDUCATIONAL TRUST, WANDIWASH.

Tindivanam Highway, Wandiwash - 604 408, Thiruvannamalai District

STD: 04183 Ph: 225713, 227987 SRI AKILANDESWARI WOMEN'S COLLEGE, WANDIWASH.

#### "STIMULATION FOR STUDENTS ON JOB"

Jointly Organized By

"DEPARTMENT OF MATHEMATICS" & "OLD STUDENT ASSOCIATION"

Date: 14.08.2021 Time: 1.00 P.M

Programme

Prayer : By Student

Welcome Address : R.SANDHIYA

III B.Sc., Mathematics IB

Presidential Address : Dr. S. RUKMANI

Principal

Special Speech : MS.S.SOUNDARYA

OCR PLANNER BT,

TATA Consultancy services,

Hyderabad

Vote Of Thanks : K.CHITRA

III B.Sc., Mathematics II B

National Anthem : By Students

SWAMY ABEDHANANDHA EDUCATIONAL TRUST, WANDIWASH

SWAMY ABEDHANANDHA EDUCATIONAL TRUST, WANDIWASH.

Tindivanam Highway, Wandiwash - 604 408, Thiruvannamalai District