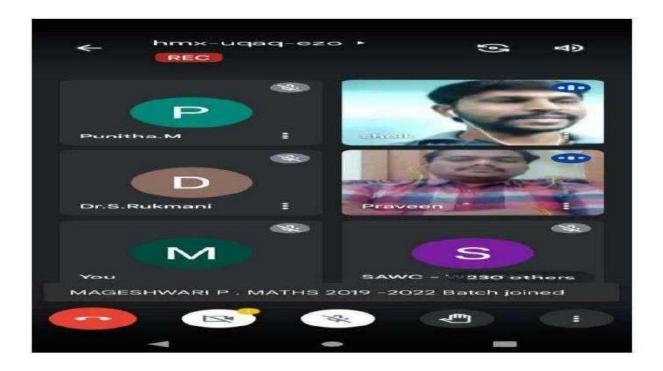

"MY STORY: MOTIVATIONAL SESSION"
BY SUCCESSFUL INNOVATIONS
Jointly Organised by

INSTITUTION'S INNOVATION COUNCIL (IIC)
& DEPARTMENT OF MATHEMATICS

DATE: 20. 11.2021 TIME: 11:00 AM

Session Link: https://meet.google.com/hmx-uqaq-ezo Resource Person

Mr.P.PRAVEEN

Managing Director

Sea Benz Hub Ltd - Mauritius

Ln.B.Munirathinam Ln.M.Ramanan Dr.S.Rukmani

Chairman

Secretary

Principal

Dr.N.Tamilarasi Ms.E.Kalaivani

#### "MY STORY – MOTIVATIONAL SESSION"

Department of Mathematics and Institution's Innovation Council jointly organized the program entitled on "My story – Motivational Session by successful entrepreneur" on 20.11.2021 through online Google meet platform.

The program was started by the prayer song followed by the welcome address given by Mrs P.Kavitha, Assistant Professor and IIC Department co-ordinator, Department of Mathematics and the presidential address given by Principal Madam Dr. S. Rukmani. Totally 250 students were benefitted in this motivational session.