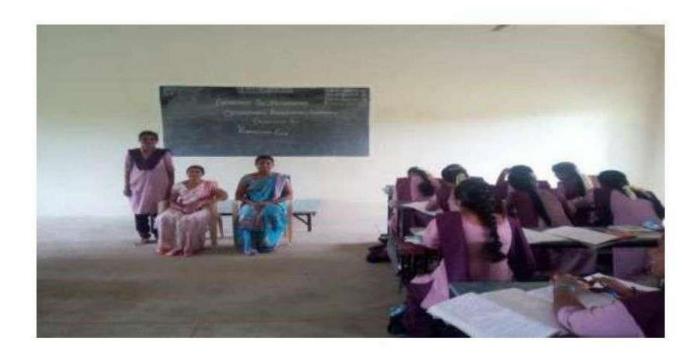

#### "STIMULATION FOR STUDENTS ON JOB"

Jointly Organized By

"DEPARTMENT OF MATHEMATICS" & "OLD STUDENT ASSOCIATION"

Date: 14.08.2021 Time: 1.00 P.M

Programme

Prayer : By Student

Welcome Address : R.SANDHIYA

III B.Sc., Mathematics IB

Presidential Address : Dr. S. RUKMANI

Principal

Special Speech : MS.S.SOUNDARYA

OCR PLANNER BT,

TATA Consultancy services,

Hyderabad

Vote Of Thanks : K.CHITRA

III B.Sc., Mathematics II B

National Anthem : By Students

SWAMY ABEDHANANDHA EDUCATIONAL TRUST, WANDIWASH

SWAMY ABEDHANANDHA EDUCATIONAL TRUST, WANDIWASH.

Tindivanam Highway, Wandiwash - 604 408, Thiruvannamalai District