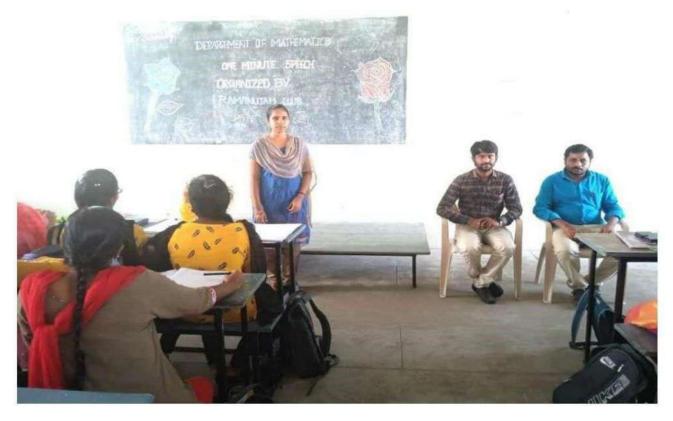

#### "ONE MINUTE SPEECH"

Organized by

"RAMANUJAM CLUB"
DEPARTMENT OF MATHEMATICS

Date :27.11 .2021 Time : 12.15 P.M

Prayer : By Students

Welcome Address : R.BAKKIYALAKSHMI

I B.Sc., Mathematics

Chief Guest : Mrs. P.Kavitha, M.Sc., M.Phil., B.Ed.,

Department of Mathematics

Presidential Address : Dr. S. RUKMANI

Principal

Special Address : Ms.E.Kalaivani, M.Sc., M.Phil., B.Ed.,

**Head-Department of Mathematics** 

Vote Of Thanks : R. MANJULA

I B.Sc., Mathematics

#### "ONE MINUTE SPEECH"

Organised by

#### "Ramanujam Club"

On behalf of the department of Mathematics and Ramanujam club. We celebrated "CLUB ACTIVITY" on "27.11.2021"

The day started with welcome address presented by **R.BAKKIYALAKSHMI**,

I B.Sc., Mathematics followed by presidential address given by

Ms.E.KALAIVANI, M.Sc., M.Phil., B.Ed., Department of Mathematics.

Our I UG students were participated in that club activity.

The theme of the function is,

- The Budding Mathematicians, were Encouraged to participate the Departmental club activity.
- One minute speech was conducted on that Day.
- Finally 2 students were selected for the first and second prizes respectively.
- Our head of the Department honored the students with her soul.

The celebration ended with vote of thanks given by the student **R.MANJULA**, I B.Sc., Mathematics

All the I UG students of mathematics around 45 beneficiaries were participated in the event.

SIGNATURE OF THE HOD