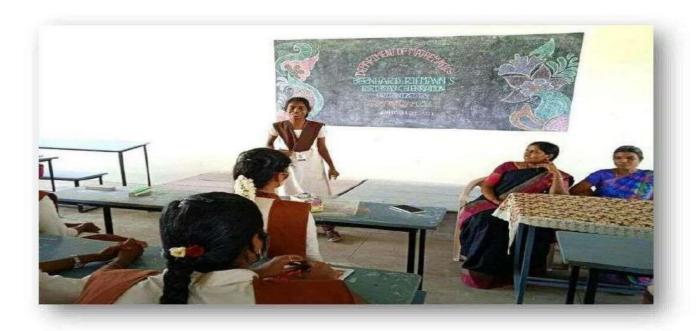

#### BERNHARD RIEMANN'S BIRTHDAY CELEBRATION

Organized by
"RAMANUJAM CLUB"
DEPARTMENT OF MATHEMATICS

Date:17.09.2021 Time: 2.15 P.M

Prayer : By Students

Welcome Address : D.V.SENKODI

III B.Sc., Mathematics II B

Chief Guest: Mrs.P.KAVITHA, M.Sc., M.Phil., B.Ed.,

Department of Mathematics

Presidential Address : Dr. S.RUKMANI

Principal

Special Address: Mr.S.Sheik Dhavudh, M.Sc., M.Phil., Ph.D., SET.,

Department of Mathematics

Vote Of Thanks : V.BOOMIKA

III B.Sc., Mathematics IB

National Anthem : By Students

SWAMY ABEDHANANDHA EDUCATIONAL TRUST, WANDIWASH

SWAMY ABEDHANANDHA EDUCATIONAL TRUST, WANDIWASH.

Tindivanam Highway, Wandiwash - 604 408, Thiruvannamalai District

#### "BERNHARD RIEMANN'S BIRTHDAY CELEBRATION"

Organised by

#### "Ramanujam Club"

On behalf of the department of Mathematics and Ramanujam club. We celebrated "CLUB ACTIVITY" on "17.09.2021"

The day started with welcome address presented by D.V.SENGODI,

III B.Sc., Mathematics II B followed by presidential address given by

MR.S.SHEIK DHAVUDH, M.Sc., M.Phil., Ph.D., SET., Department of Mathematics.

Our III UG and II PG students were participated in that club activity.

The theme of the function is,

- The Budding Mathematicians, were Encouraged to participate the Departmental club activity.
- Several Activity were conducted on that Day.
- Speech, Drawing, Essay Writing and Poetry Writing competitions were Conducted to students
- Finally 2 students were selected for the first and second prizes respectively.
- Our head of the Department honored the students with her soul.