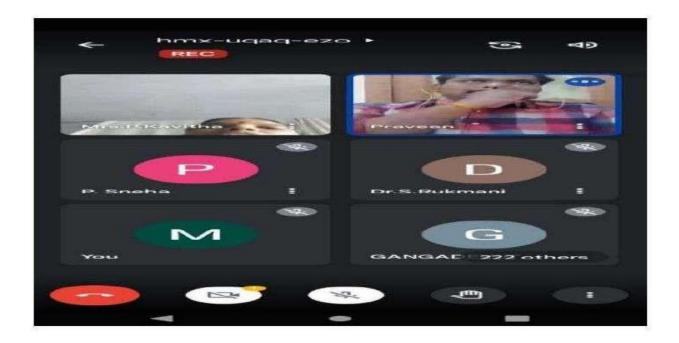

"MY STORY: MOTIVATIONAL SESSION"
BY SUCCESSFUL INNOVATIONS
Jointly Organised by

INSTITUTION'S INNOVATION COUNCIL (IIC)
& DEPARTMENT OF MATHEMATICS

DATE: 20. 11.2021 TIME: 11:00 AM

Session Link: https://meet.google.com/hmx-uqaq-ezo Resource Person

Mr.P.PRAVEEN

Managing Director

Sea Benz Hub Ltd - Mauritius

Ln.B.Munirathinam Ln.M.Ramanan Dr.S.Rukmani

Chairman

Secretary

Principal

Dr.N.Tamilarasi Ms.E.Kalaivani

#### "MY STORY – MOTIVATIONAL SESSION"

Department of Mathematics and Institution's Innovation Council jointly organized the program entitled on "My story – Motivational Session by successful entrepreneur" on 20.11.2021 through online Google meet platform.

The program was started by the prayer song followed by the welcome address given by Mrs P.Kavitha, Assistant Professor and IIC Department co-ordinator, Department of Mathematics and the presidential address given by Principal Madam Dr. S. Rukmani. Totally 250 students were benefitted in this motivational session.