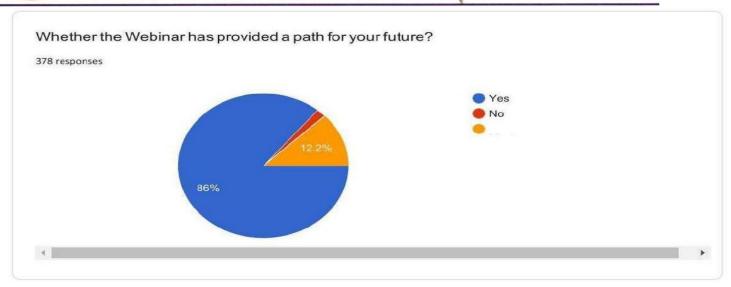

The certificates were distributed to all participants.

The vote of thanks was given by Mrs.S.USHA RANI, Assistant Professor, Department of Mathematics. Nearly 378 beneficiaries were participated. Finally the Conference was ended with national anthem.