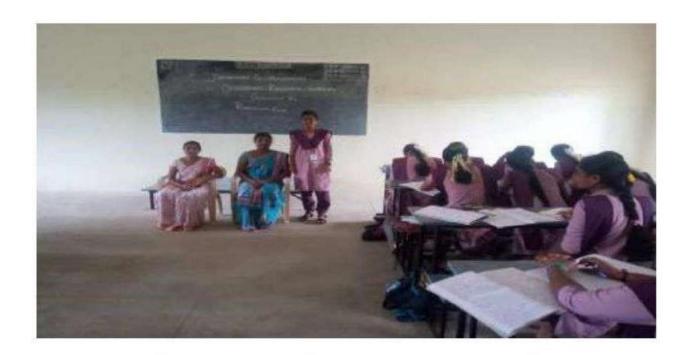

#### "STIMULATION FOR STUDENTS ON JOB"

Jointly Organized By

"DEPARTMENT OF MATHEMATICS" & "OLD STUDENT ASSOCIATION"

Date: 14.08.2021 Time: 1.00 P.M

Programme

Prayer : By Student

Welcome Address : R.SANDHIYA

III B.Sc., Mathematics IB

Presidential Address : Dr. S. RUKMANI

Principal

Special Speech : MS.S.SOUNDARYA

OCR PLANNER BT,

TATA Consultancy services,

Hyderabad

Vote Of Thanks : K.CHITRA

III B.Sc., Mathematics II B

National Anthem : By Students

SWAMY ABEDHANANDHA EDUCATIONAL TRUST, WANDIWASH

SWAMY ABEDHANANDHA EDUCATIONAL TRUST, WANDIWASH.

Tindivanam Highway, Wandiwash - 604 408, Thiruvannamalai District