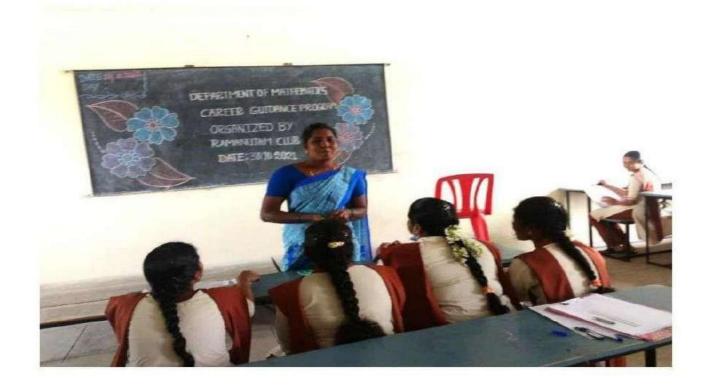

#### "CAREER GUIDANCE PROGRAM"

Organized by

"RAMANUJAM CLUB"

DEPARTMENT OF MATHEMATICS

Date :30.10.2021 Time : 11.00 A.M

Prayer : By Students

Welcome Address : N.Santheya

II M.Sc., Mathematics

Chief Guest : MS.P.Sudha, M.Sc., M.Phil., B.Ed., SET.,

Department of Mathematics

Presidential Address : Dr. S.RUKMANI

Principal

Special Address : Ms.E.Kalaivani, M.Sc., M.Phil., B.Ed.,

Head-Department of Mathematics

Vote Of Thanks : R. Raghavi

II M.Sc., Mathematics

SWAMY ABEDHANANDHA EDUCATIONAL TRUST, WANDIWASH