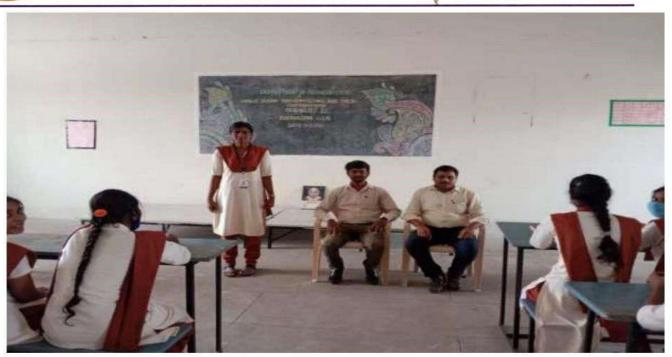

#### "STIMULATION FOR STUDENTS ON JOB"

Jointly Organized By

"DEPARTMENT OF MATHEMATICS" & "OLD STUDENT ASSOCIATION"

Date: 14.08.2021 Time: 1.00 P.M

Programme

Prayer : By Student

Welcome Address : R.SANDHIYA

III B.Sc., Mathematics IB

Presidential Address : Dr. S. RUKMANI

Principal

Special Speech : MS.S.SOUNDARYA

OCR PLANNER BT,

TATA Consultancy services,

Hyderabad

Vote Of Thanks : K.CHITRA

III B.Sc., Mathematics II B

National Anthem : By Students

SWAMY ABEDHANANDHA EDUCATIONAL TRUST, WANDIWASH

SWAMY ABEDHANANDHA EDUCATIONAL TRUST, WANDIWASH.

Tindivanam Highway, Wandiwash - 604 408, Thiruvannamalai District

#### "STIMULANTS FOR STUDENTS ON JOB"

The "DEPARTMENT OF MATHEMATICS" and "OLD STUDENT ASSOCIATION "conducted a "STIMULANTS FOR STUDENTS ON JOB" program for third year students on 14.08.2021.

The Welcome address was delivered by ,R.SANDHIYA

III B.Sc., Mathematics I Batch.

The Special Address was given by MS.S.SOUNDARYA, OCR PLANNER BT, TATA Consultancy Services, HYDERABAD.

She gave a motivational speech to students for participating the TCS
Training Program and how to face the interviews. And she clarifies student's
doubts and queries to face interviews.

The vote of thanks was given by K.CHITRA, III B.Sc.,

Mathematics I Batch.

Nearly 50 beneficiaries were participated in that program. Finally the special meet was ended with national anthem.

HOD
Department of Mathematics
Sri Akilandeswari Women's College
Wandiwash
SIGNATURE OF THE HOD