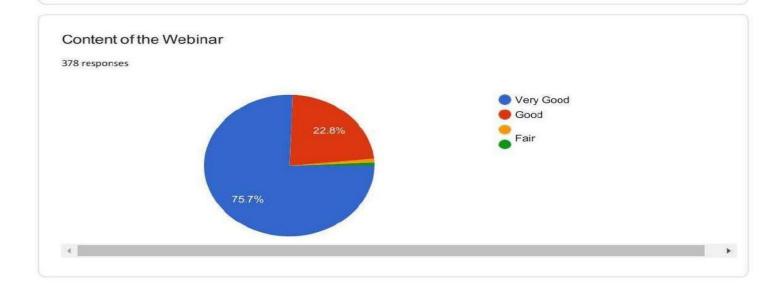

The certificates were distributed to all participants.

The vote of thanks was given by Mrs.S.USHA RANI, Assistant Professor, Department of Mathematics. Nearly 378 beneficiaries were participated. Finally the Conference was ended with national anthem.