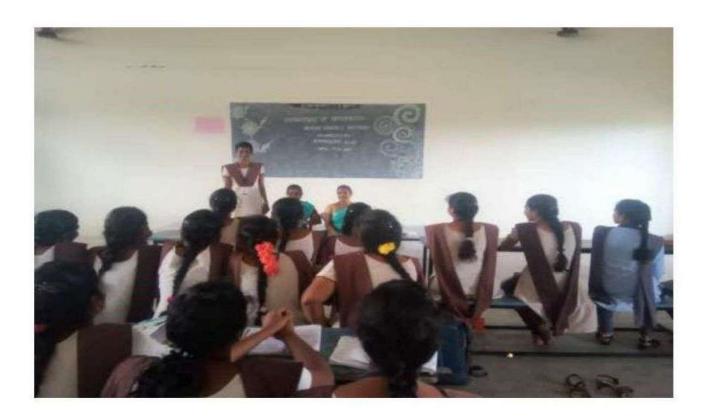

## RAMANUJAM CLUB ACTIVITY

2021-2022

SWAMY ABEDHANANDHA EDUCATIONAL TRUST, WANDIWASH.

Tindivanam Highway, Wandiwash - 604 408, Thiruvannamalai District

STD: 04183 Ph: 225713, 227987 SRI AKILANDESWARI WOMEN'S COLLEGE, WANDIWASH.

#### "STIMULATION FOR STUDENTS ON JOB"

Jointly Organized By

"DEPARTMENT OF MATHEMATICS" & "OLD STUDENT ASSOCIATION"

Date: 14.08.2021 Time: 1.00 P.M

Programme

Prayer : By Student

Welcome Address : R.SANDHIYA

#### "STIMULANTS FOR STUDENTS ON JOB"

The "DEPARTMENT OF MATHEMATICS" and "OLD STUDENT ASSOCIATION "conducted a "STIMULANTS FOR STUDENTS ON JOB" program for third year students on 14.08.2021.

The Welcome address was delivered by ,R.SANDHIYA

III B.Sc., Mathematics I Batch.

The Special Address was given by MS.S.SOUNDARYA, OCR PLANNER BT, TATA Consultancy Services, HYDERABAD.

She gave a motivational speech to students for participating the TCS
Training Program and how to face the interviews. And she clarifies student's
doubts and queries to face interviews.