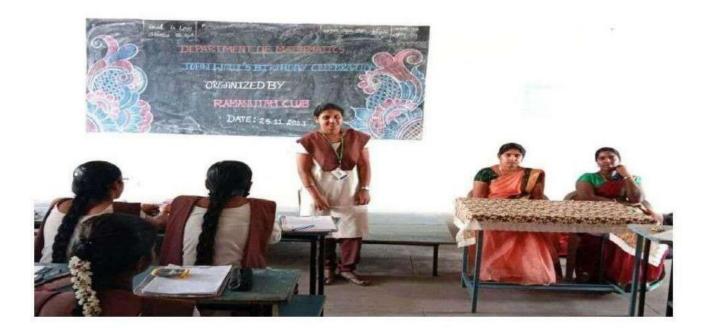

#### "JOHN WALLI'S BIRTHDAY CELEBRATION"

Organized by

"RAMANUJAM CLUB"
DEPARTMENT OF MATHEMATICS

Date :23.11 .2021 Time : 11.00 A.M

Prayer : By Students

Welcome Address : N.Santheya

II M.Sc., Mathematics

Chief Guest: MS.P.Sudha, M.Sc., M.Phil., B.Ed., SET.,

Department of Mathematics

Presidential Address: Dr. S.RUKMANI

Principal

Special Address : Ms.E.Kalaivani, M.Sc., M.Phil., B.Ed.,

Head-Department of Mathematics

Vote Of Thanks : R. Raghavi

II M.Sc., Mathematics

SWAMY ABEDHANANDHA EDUCATIONAL TRUST, WANDIWASH

#### "Ramanujam Club"

On behalf of the department of Mathematics and Ramanujam club. We celebrated "CLUB ACTIVITY" on "23.11.2021"

The day started with welcome address presented by N.SENTHEYA, II M.Sc., Mathematics followed by presidential address given by Mrs.P.SUDHA M.Sc., M.Phil., B.Ed., SET., Department of Mathematics.

Our III UG and II PG students were participated in that club activity.

The theme of the function is,

- The Budding Mathematicians, were Encouraged to participate the Departmental club activity.
- Several Activity were conducted on that Day.
- Speech, Drawing, Essay Writing and Poetry Writing competitions were Conducted to students
- Finally 2 students were selected for the first and second prizes respectively.
- Our head of the Department honored the students with her soul.

The celebration ended with vote of thanks given by the student **R.RAGHAVI**, II M.Sc., Mathematics

All the III UG of mathematics around 150 beneficiaries were participated in the event.

SIGNATURE OF THE HOD